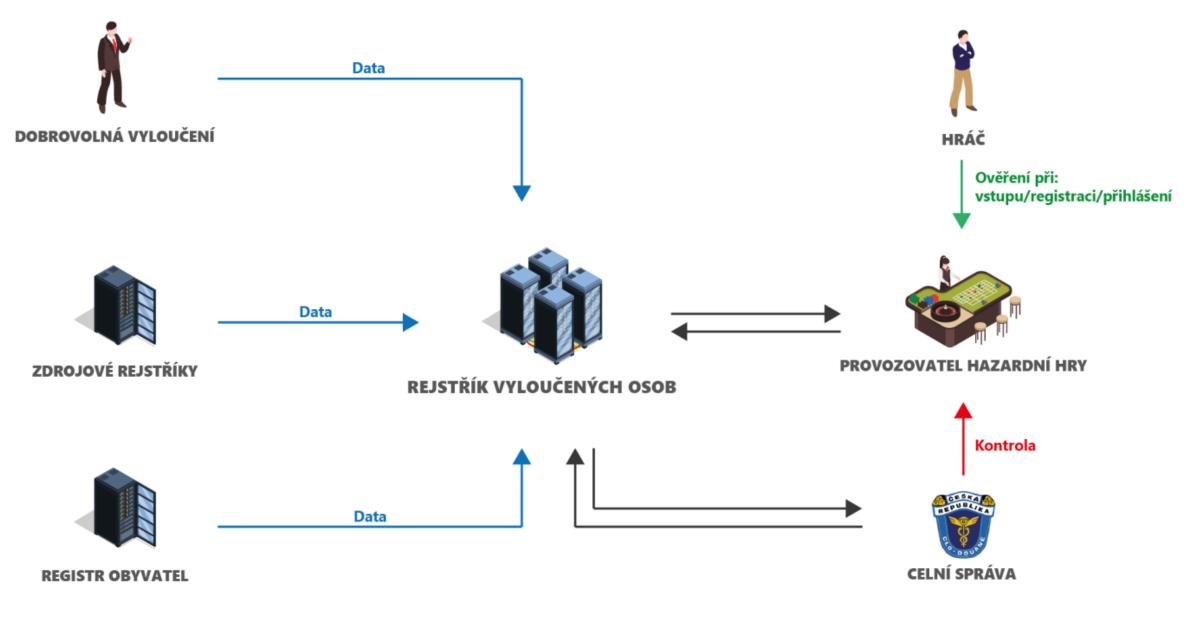

## Informační systém pro dohled nad hazardními hrami (AISG)

- Analytický modul AISG spuštění v červnu 2019
  - Sběr herních a finančních dat od provozovatelů hazardních her (výše vkladů, výše vyplacených výher, provozní časy)
  - Výstupem jsou reporty a analýzy pro efektivní dozor nad hazardními hrami a lepší výběr daně z hazardních her
- Správní část AISG
  - Snadnější komunikace mezi státními institucemi v oblasti regulace hazardu. Do systému budou zapojeny i města a obce
- Dozorová část AISG– spouštíme dnes
  - Rejstřík vyloučených osob z účasti na hazardních hrách
  - pilotní provoz

## Jaké osoby se zapisují do Rejstříku?

 osoby, pobírající dávky pomoci v hmotné nouzi (příspěvek na živobytí či doplatek na bydlení) a s nimi společně posuzované osoby

osoby v úpadku,

- osoby, kterým bylo uloženo předběžné opatření zákazu her a sázek a osoby, kterým bylo uloženo přiměřené omezení a přiměřená povinnost zdržet se účasti na hazardních hrách nebo ochranné léčení spočívající v léčbě závislosti na hazardních hrách,
- osoby, které o zápis do rejstříku sami požádají
  - již dnes se mohou hráči dobrovolně hlásit

## Rejstřík fyzických osob vyloučených z účasti na hazardních hrách

- Dnešním dnem 15.9.2020 spouštíme veřejný pilotní provoz Rejstříku
  - Obsahuje údaje o osobách, které jsou do něj zapisovány automaticky ze zákona, a tyto údaje jsou průběžně aktualizovány.
  - Možnost požádat o zápis do Rejstříku osoby, které o to samy z vlastní vůle požádají
  - Prostor pro napojení provozovatelů na Rejstřík spuštění datového rozhraní pro výměnu dat s provozovateli.
- Povinnost provozovatelů hazardních her ověřovat, zda je osoba zapsána v Rejstříku vzniká od 20. 12. 2020
  - Od tohoto data nesmí provozovatel hazardních her umožnit osobám v tomto Rejstříku zapsaným zřídit nebo používat uživatelské konto nebo vstoupit do herního prostoru (herny a kasina).
  - Datum vychází z přechodného období zákona o hazardních hrách, dle kterého mají provozovatelé na přípravu 1 rok od vyhlášení technické specifikace

### Parametry systému

- Správcem Rejstříku je MF, je napojen na základní registry a zdrojové rejstříky
- Bezodstávkový provoz v režimu 24/7. Ověření probíhá okamžitě online.
- Poskytována služba ověření v Rejstříku vyloučených osob a ověřování totožnosti a věku fyzických osob při jejich registraci u provozovatele, vstupu do herního prostoru či přihlášení k uživatelskému kontu.
- Rozhraní pro provozovatele hazardních her a pro Celní správu jako dozorový orgán
  - Provozovatelé při ověřování, zda je fyzická osoba zapsaná v Rejstříku, získají pouze informaci ANO, NE, bez uvedení důvodu zápisu.
- Nadstandardní zabezpečení a ochrana dat v Rejstříku
  - V souladu s GDPR a požadavky na významný informační systém dle zákona o kybernetické bezpečnosti.
  - Bezpečnostní požadavky pro šifrovaný autentizovaný přenos.
  - Omezený přístup osob. Správci rejstříku i provozovatelé HH vázáni mlčenlivostí o osobách zapsaných v Rejstříku, stejně jako o účastnících hazardní hry

### Další důležité informace

- Ověřování v Rejstříku bude probíhat pouze u druhů hazardních her, u kterých je povinná registrace a ověření věku a totožnosti osoby či identifikace návštěvníka při vstupu do herních prostor
  - týká se heren nebo kasin, kursových sázek, a dále pak všech hazardních her, pokud jsou provozovány dálkovým přístupem (po internetu).
- U tomboly, turnaje malého rozsahu, totalizátorové hry a dále u loterie (číselná, peněžitá, věcná, okamžitá), pokud není provozována dálkovým přístupem (po internetu) povinnost ověřit takovou osobu a zamezit jí případně v účasti na hazardní hře provozovatel nemá.
- Osoby, které jsou do Rejstříku zapisovány automaticky ze zákona, nedostávají sdělení o svém zápisu nebo výmazu v rejstříku. Nemohou ani požádat o výmaz, pokud trvá některý z důvodů tohoto zápisu
- Odpovědnost za nevpuštění do herního prostoru, neumožnění zřízení nebo používání uživatelského konta pro osoby zapsané v rejstříku má daný provozovatel hazardní hry.
- **Kontrolu** provádí **Celní správa.**