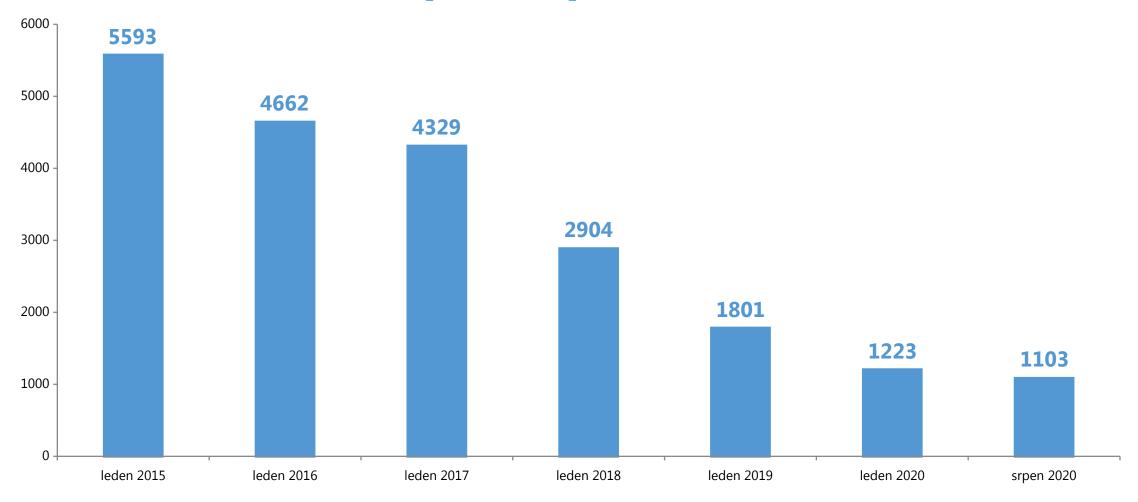

#### Redukce počtu heren

- Nyní **1 103 provozoven** (v lednu 2015: 5 539 provozoven)
- Nyní 34 231 automatů (v roce 2012: 74 502 => pokles o 54 %)
- =>k poklesu přispělo také omezení pro provozovatele (minimálně 15 herních pozic pro technické hry v kombinaci se odvodem 100 Kč za den).

### Pokles počtu provozoven