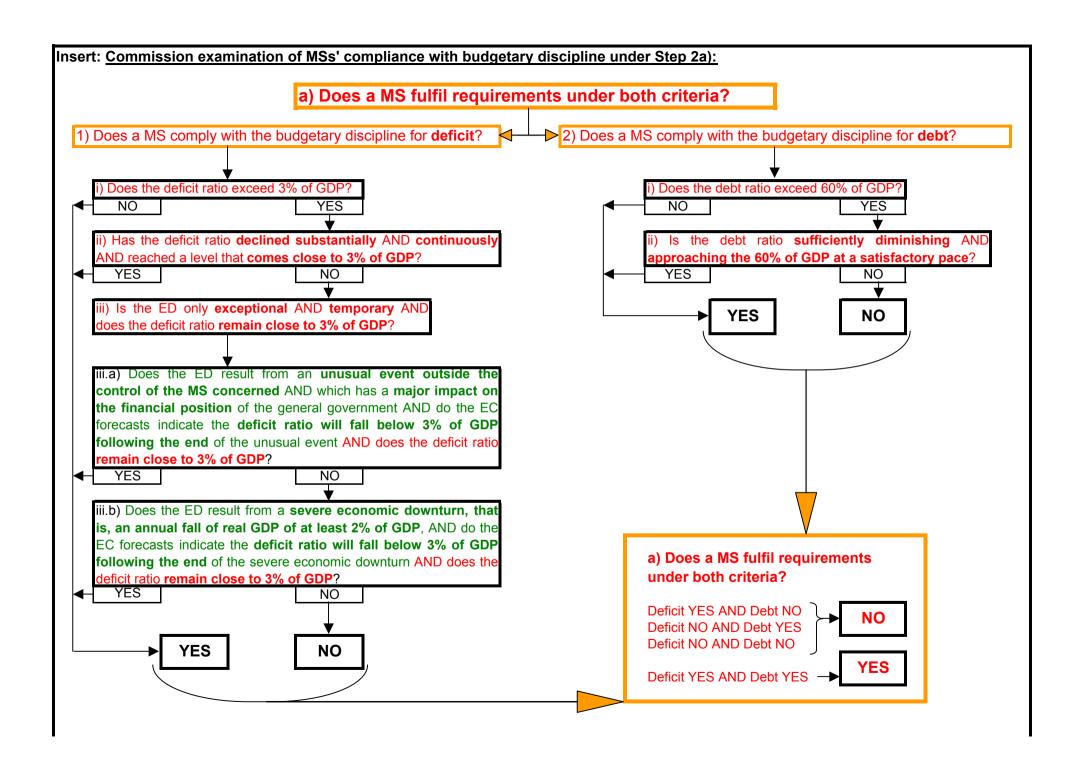

- should **NOT be changed** under SGP reform
- might be subject to change under SGP reform

| Step | Actor | Action                                                                                                                                     | Date / Deadline                                                                   | Outcomes                                                                                                           |
|------|-------|--------------------------------------------------------------------------------------------------------------------------------------------|-----------------------------------------------------------------------------------|--------------------------------------------------------------------------------------------------------------------|
| 1    | MSs   | submit fiscal notifications to EC                                                                                                          | 28 <sup>th</sup> or 29 <sup>th</sup> February and<br>31 <sup>st</sup> August 200X | Step 2                                                                                                             |
| 2    |       | examines complience with budgertary discipline: a) Does a MS fulfil requirements under both criteria? b) Is there a risk of an ED in a MS? |                                                                                   | If a) <b>NO</b> OR b) <b>YES</b> OR <b>both</b><br>Then Step 3<br>If a) <b>YES</b> AND b) <b>NO</b><br>Then no EDP |