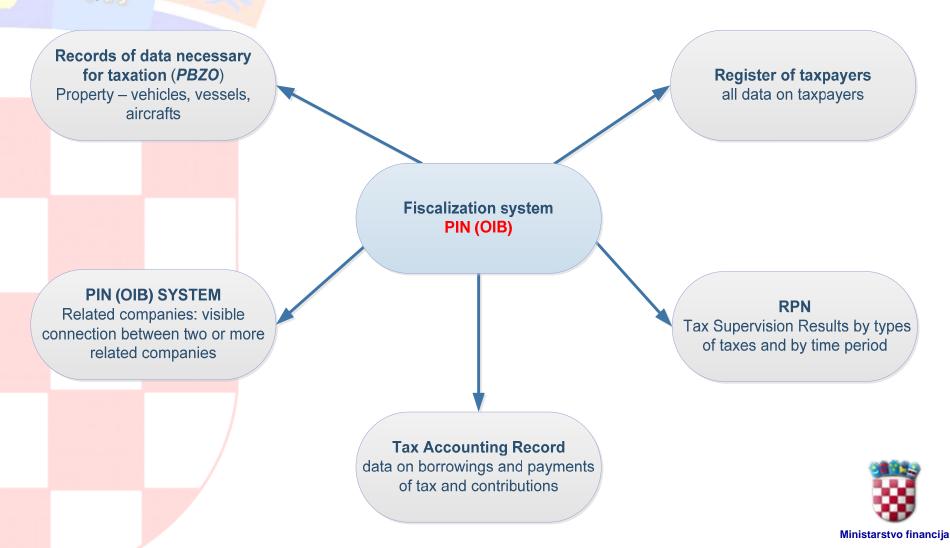

| 0           | 0                           | 593                    | 18.209,85                               | 16.681,04          | 1.489,89   | 0,00                           | 0,00             | 0,00                                                |  |
| тот.        | 217.501,45 | 25.568,22  | 572,69                                              | 2           | 2                           | 28.080                 | 592.852,81                              | 525.497,85         | 65.704,39  | 0,00                           | 0,00             | 0,00                                                |  |



#### **FISCALIZATION IN THE BROADER CONTEXT**

Fiscalization system "communicates" with other sub-systems within the IT system of the Tax Administration



#### True or False?

- Approx. one third of self-employed entrepreneurs (49,000) closed their business in Croatia as a result of fiscalization F
- Fiscalization was designed as a tool to intimidate and eliminate small businesses. Many businesses were closed by the Tax Administration for minor misdemeanours (e.g. 7 kuna excess cash in the cash register) – F
- Collection of other taxes decreased as a result of fiscalization (income taxes, social security etc.) F
- Former minister Slavko Linic had to resign due to unsatisfactory results of the fiscalization project - F



# INSTEAD OF A CONCLUSION – CROATIAN MEDIA ON THE FISCALIZATION ISSUE

August 8, 2013 - BEFORE FISCALIZATION, the caterer earned HRK 5000 per month, AND NOW ....:

http://dnevnik.hr/vijesti/hrvatska/zagrebacki-ugostitelj-z