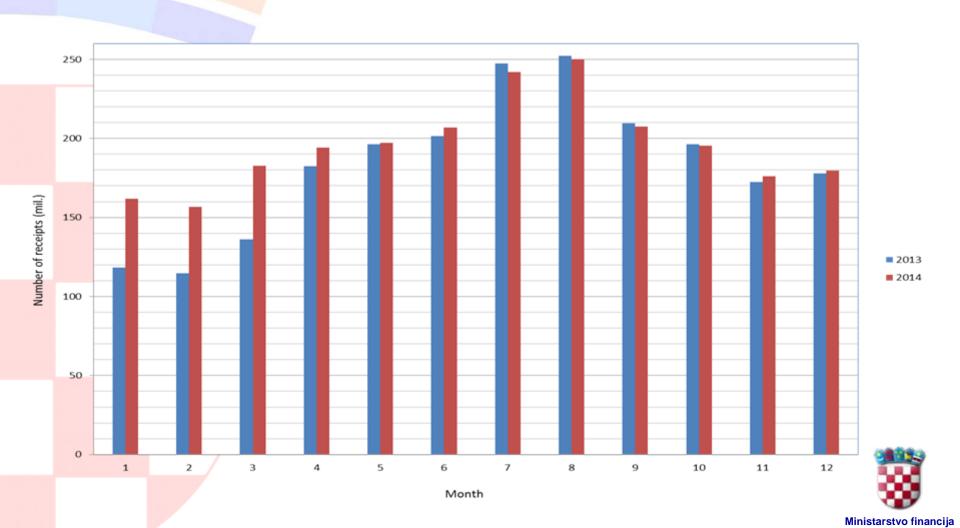

MP-SU   | IM TAXATION    | 3.911   | 4.422   | 12.685  | 16.357  |
|                                               | T         | OTAL           | 114.037 | 110.823 | 106.724 | 103.310 |



- 87,894 fiscalization subjects; 15,127 with special process of fiscalization only for taxpayers who pay lump-sum tax
- Only 25 subjects operate in the area without stable Internet connection
- More than 6 million receipts are received per day (the Peek is on Friday)
- until the end of 2013, over 2.2 billion cash receipts (more than 50% were recorded in trade)
- Fiscalization didn't prolong the time needed for issuing a receipt
- The system didn't record any interruption of its function



#### Number of receipts in 2014, share by payment methods





#### Comparison of the number of receipts 2013/2014



## **AMOUNT OF RECEIPTS AND AMOUNT OF VAT BASE**

HRK

| Month  | то                            | TAL             | INDEX<br>(2014/ | VAT             | base            | INDEX<br>(2014/ |
|--------|-------------------------------|-----------------|-----------------|-----------------|-----------------|-----------------|
| Worth  | 2013.                         | 2014.           | 2013)           | 2013.           | 2014.           | 2013)           |
| 1      | 7.602.477.031                 | 9.751.965.906   | 128,27          | 6.053.278.932   | 8.031.990.406   | 132,69          |
| 2      | 7.328.249.859                 | 9.386.216.526   | 128,08          | 5.854.339.260   | 7.744.953.760   | 132,29          |
| 3      | 9.173.600.184                 | 11.137.441.266  | 121,41          |