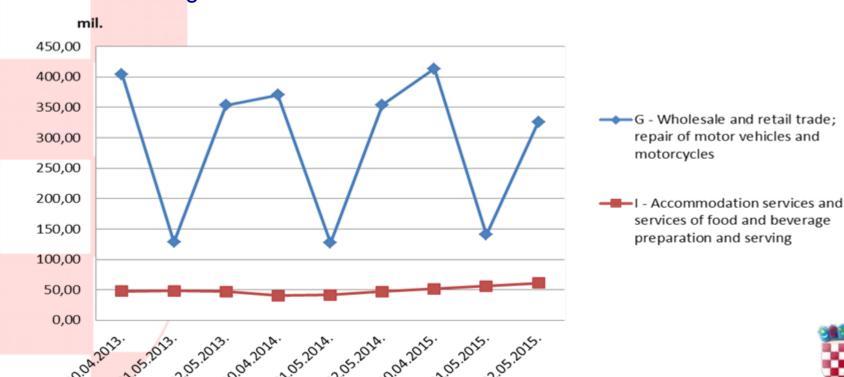

#### THE EFFECT OF FISCALIZATION ON SPECIFIC EVENTS

#### **Monitoring trends**

Example 1: Labour Day

- > on the day before holiday, the increase in turnover is visible (leaps on April 30, 2013/2014/2015)
- ➤ while on the holiday itself (May 1) weak turnover as expected because shops and some catering establishments were closed