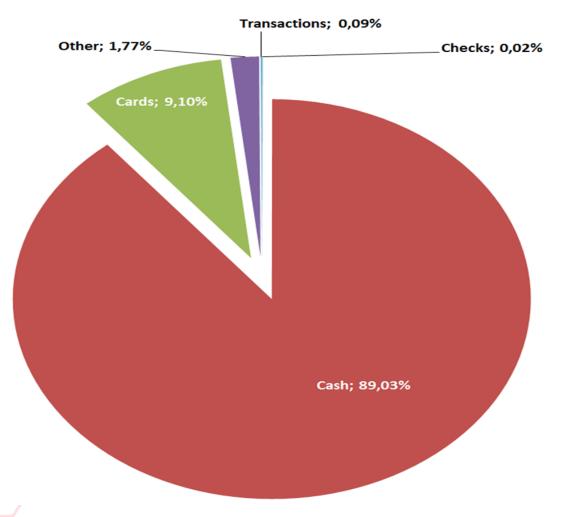

3  |
|                                               | LUMP-SU   | IM TAXATION    | 3.911   | 4.422   | 12.685  | 16.357  |
|                                               | T         | OTAL           | 114.037 | 110.823 | 106.724 | 103.310 |



- 87,894 fiscalization subjects; 15,127 with special process of fiscalization only for taxpayers who pay lump-sum tax
- Only 25 subjects operate in the area without stable Internet connection
- More than 6 million receipts are received per day (the Peek is on Friday)
- until the end of 2013, over 2.2 billion cash receipts (more than 50% were recorded in trade)
- Fiscalization didn't prolong the time needed for issuing a receipt
- The system didn't record any interruption of its function



#### Number of receipts in 2014, share by payment methods





#### Comparison of the number of receipts 2013/2014



## **AMOUNT OF RECEIPTS AND AMOUNT OF VAT BASE**

HRK

| Month  | то                            | TAL             | INDEX<br>(2014/ | VAT             | base            | INDEX<br>(2014/ |
|--------|-------------------------------|-----------------|-----------------|-----------------|-----------------|-----------------|
| Worth  | 2013.                         | 2014.           | 2013)           | 2013.           | 2014.           | 2013)           |
| 1      | 7.602.477.031                 | 9.751.965.906   | 128,27          | 6.053.278.932   | 8.031.990.406   | 132,69          |
| 2      | 7.328.249.859                 | 9.386.216.526   | 128,08          | 5.854.339.260   | 7.744.953.760   | 132,29          |
| 3      | 9.173.600.