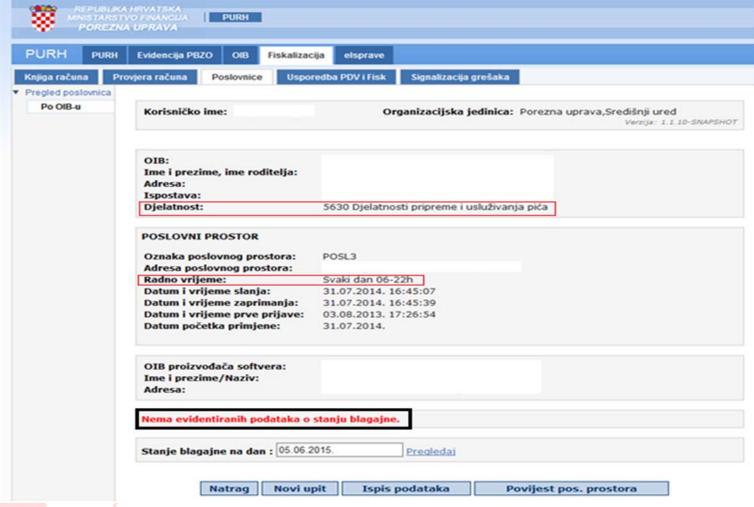

oj računa: 4

Promet po računima: 5.814.107,98

102 - 'Datum i vrijeme izdavanja' računa je za više od 78 sati manje od 'Datum i vrijeme obrade'.

Datum i vrijeme izdavanja: 09.10.2013. 16:43:52

U sustavu PDV: DA
Brojčana oznaka računa: 3467
Oznaka poslovnog prostora: 29
Oznaka naplatnog uređaja: 1

Oznaka slijednosti: P (poslovni prostor)

Zaštitni kod:

JIR:

Naknadna dostava:

Broj paragon računa:

OIB operatera:

Ukupni iznos: 0,00

Način plaćanja: G (gotovina)

Iznos oslobođenja od PDV-a:

Iznos pos. postupak opor. marže: 0,00

Iznos ne podliježe oporezivanju:

Specifična nam jena:

Datum i vrijeme slanja: 01.05.2015. 09:58:37

Datum i vrijeme obrade: 01.05.2015. 09:58:36

Povratak

DA

Ispis podataka



#### Active fiscalization subject – a caterer does not implement fiscalization





## Complete overview of a taxpayer

| *           | HRK        |            |                                                     |             |                             |                        |                                         |                    |            |                                |                  |                                                     |  |
|-------------|------------|------------|-----------------------------------------------------|-------------|-----------------------------|------------------------|-----------------------------------------|--------------------|------------|--------------------------------|------------------|-----------------------------------------------------|--|
|             | VAT Forms  |            |